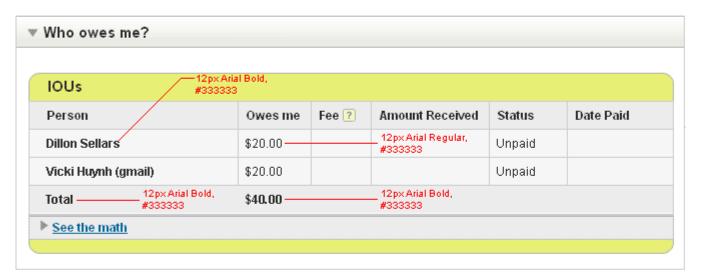

## View Event

Click on a section to see more event details about shared expenses and participants.

Event Organizer Dillon Sellars | sellardj@wellsfargo.com
Event Name Look at View IOU page for non-subscribers

Event Date 09/22/2008

Event Description Vicki wants to see the fields on this page and what happens when an

unsubscribed user clicks the Pay Online link

Owed money? It's easy to get paid directly into your Wells Fargo account when you enroll.

Already a Wells Fargo customer?

Sign up for online access to your accounts, and take advantage of the opportunity to use the SettleUp online service. If you don't have a Wells Fargo account, open a checking or open a savings account now.

Note: Starting January 1, 2009, participants who elect to receive payments online will be charged a fee.

Back to Top

Feedback? Email us your suggestions