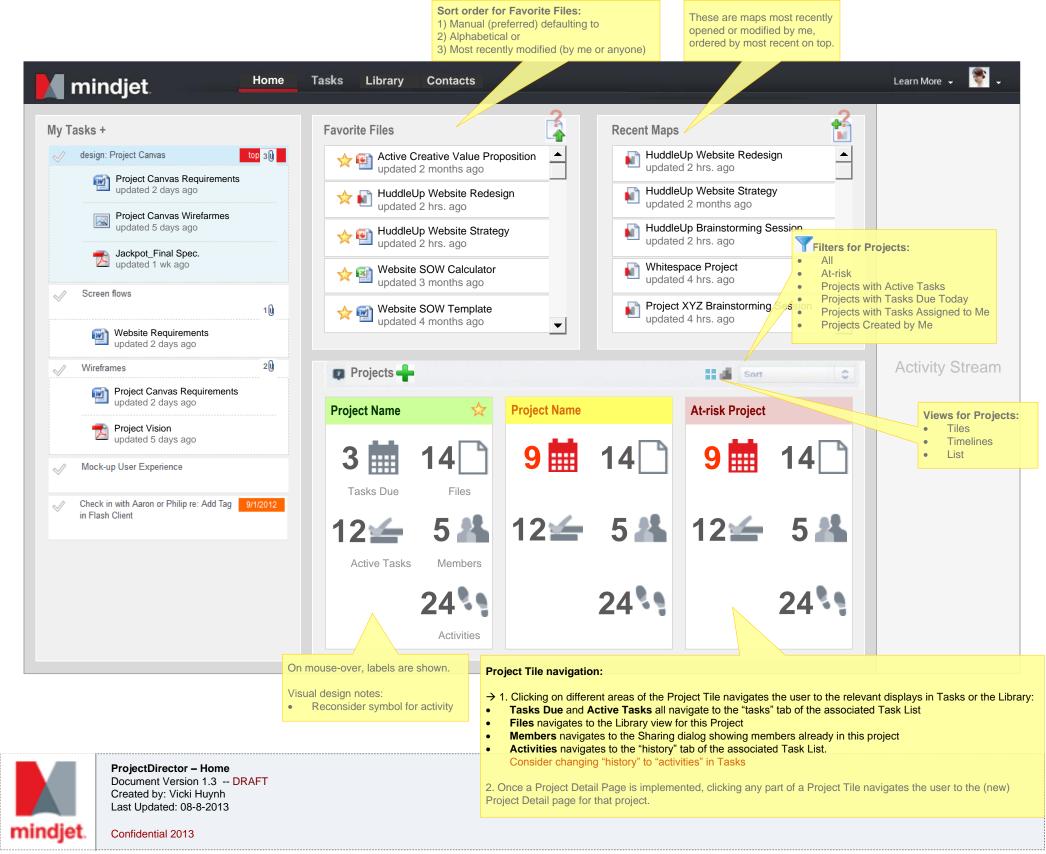

Sort order for Favorite Files: These are maps most recently 1) Manual (preferred) defaulting to opened or modified by me, 2) Alphabetical or ordered by most recent on top. 3) Most recently modified (by me or anyone) 8 mindjet Tasks Home Library Contacts Learn More + 46 My Tasks + **Favorite Files** Recent Maps M HuddleUp Website Redesign design: Project Canvas top task Active Creative Value Proposition • 🕁 🗐 updated 2 hrs. ago updated 2 months ago 30 0 Mindjet Web Future HuddleUp Website Strategy **Project Canvas Requirements** HuddleUp Website Redesign œ۱ updated 2 months ago updated 2 days ago updated 2 hrs. ago HuddleUp Brainstorming Session HuddleUp Website Strategy Project Canvas Wirefarmes 28 updated 2 hrs. ago updated 5 days ago updated 2 hrs. ago Filters for Projects: Jackpot\_Final Spec. All . Whitespace Project Website SOW Calculator At-risk 🕁 🖾 • updated 4 hrs. ado updated 3 months ago **Projects with Active Tasks** Projects with Tasks Due Today Project XYZ Brainstorming Session Screen flows Website SOW Template ബ Projects with Tasks Assigned to Me updated 4 hrs. ago updated 4 months ago ▼ ▼ Projects Created by Me **Activity Stream** 💷 Projects 🛖 88 di 1 Sort **On-schedule Project Project Name Project Name At-risk Project Views for Projects:** Tiles **Timelines** 12 14 5 3 List Tasks Due Today Files 5 🚣 5 🕌 12 5 🚨 12 12 5 12 🛀 Active Tasks Members 24 24 Activities **Project Tile navigation:** On mouse-over, labels are shown.  $\rightarrow$  1. Clicking on different areas of the Project Tile navigates the user to the relevant displays in Tasks or the Library: Visual design notes: Tasks Due and Active Tasks all navigate to the "tasks" tab of the associated Task List Reconsider symbol for activity Files navigates to the Library view for this Project . Members navigates to the Sharing dialog showing members already in this project Activities navigates to the "history" tab of the associated Task List. Consider changing "history" to "activities" in Tasks **ProjectDirector - Home** Document Version 1.2 -- DRAF 2. Once a Project Detail Page is implemented, clicking any part of a Project Tile navigates the user to the (new) Created by: Vicki Huynh Project Detail page for that project. Last Updated: 08-8-2013 mindjet. **Confidential 2013**