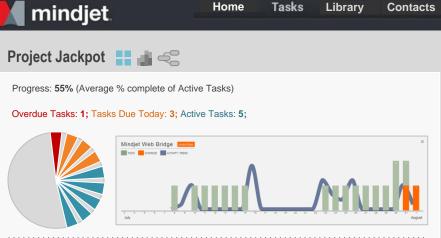

Home

Tasks Library

Scope Creep: 19/36 (Tasks Completed/Tasks Started)

Average Turnaround Time: 24 hrs.

Average Difference between Due Date and Complete Date: 8 hrs.

**\*** 

Last Updated: 08-9-2013

Confidential 2013