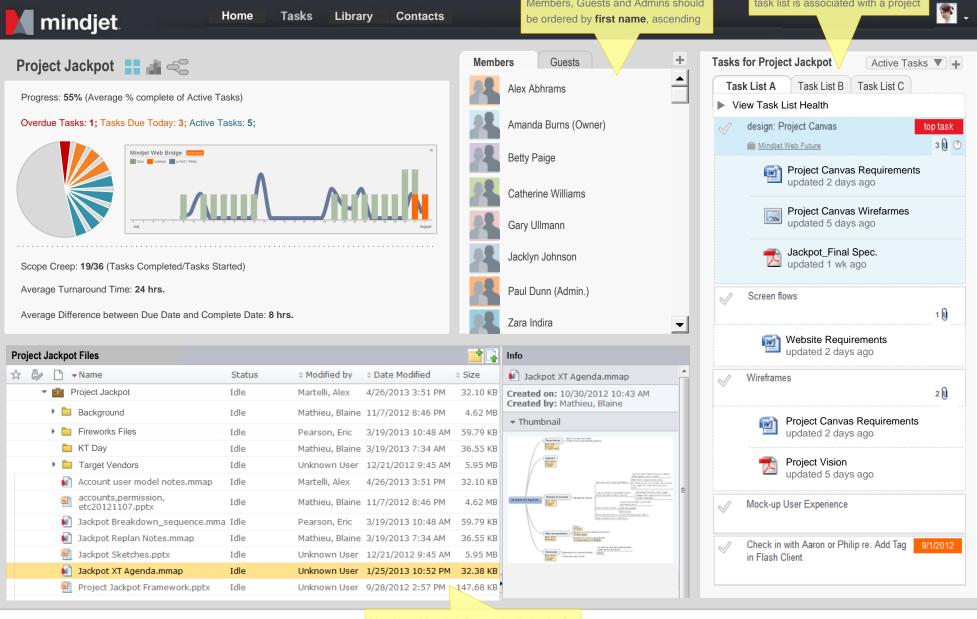

Need to add and define sorting behavior for a Type column. Will do this once combined tree and list UI is cleared by Dev.

Sort Order:

Members, Guests and Admins should

Tabs do not appear when only 1

task list is associated with a project

Sort Order:

Members, Guests and Admins should

Tabs do not appear when only 1

task list is associated with a project

ProjectDirector - project page Document Version 1.4 -- DRAFT Created by: Vicki Huynh Last Updated: 09-18-2013