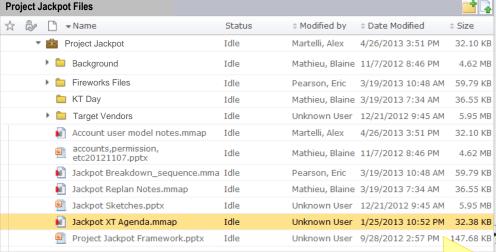

Need to add and define sorting behavior for a Type column. Will do this once combined tree and list UI is cleared by Dev.

Sort Order:

Members, Guests and Admins should

Tabs do not appear when only 1

task list is associated with a project