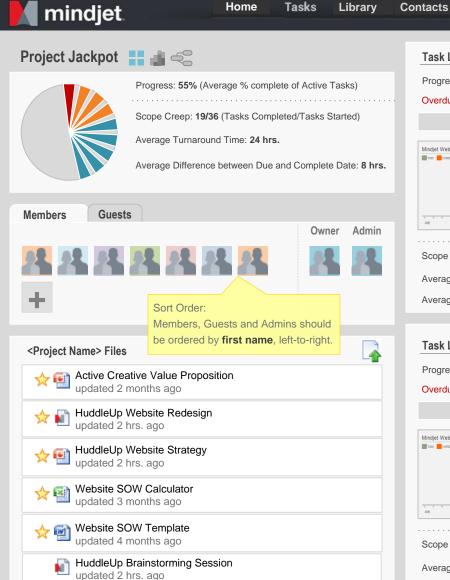

Need to add and define sorting behavior for a Type column. Will do this once combined tree and list UI is cleared by Dev.

Sort Order:

Members, Guests and Admins should

Tabs do not appear when only 1

task list is associated with a project

Sort Order:

Members, Guests and Admins should

Tabs do not appear when only 1

task list is associated with a project

ProjectDirector - project page Document Version 1.4 -- DRAFT Created by: Vicki Huynh Last Updated: 09-18-2013