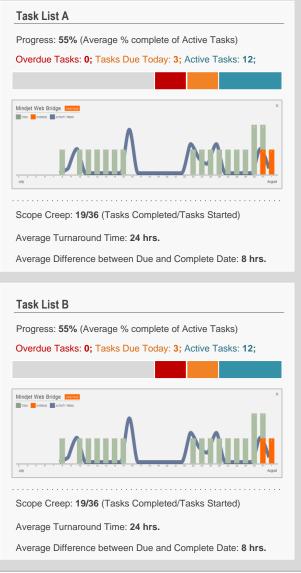

Sort Order:

Members, Guests and Admins should

Tabs do not appear when only 1

task list is associated with a project

ProjectDirector - project page Document Version 1.4 -- DRAFT Created by: Vicki Huynh Last Updated: 09-18-2013