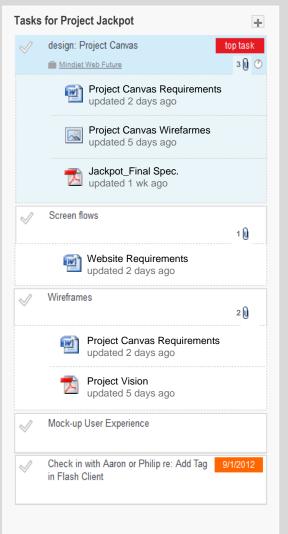

Sort Order:

Members, Guests and Admins should

Tabs do not appear when only 1

task list is associated with a project

ProjectDirector - project page Document Version 1.4 -- DRAFT Created by: Vicki Huynh Last Updated: 09-18-2013